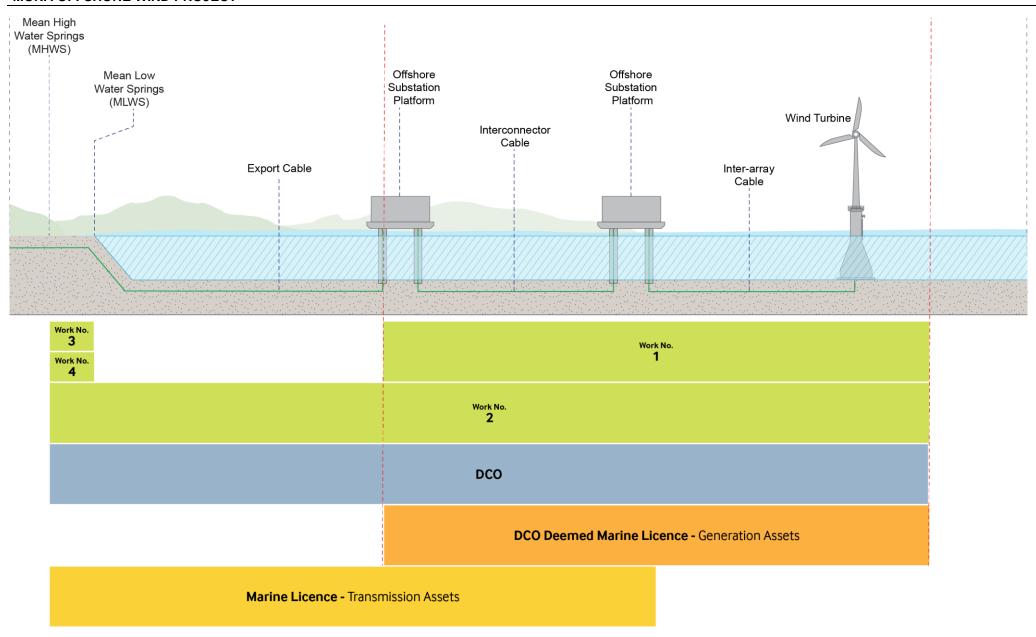

|                           |                           |                |
|-----------------|-------------------------|----------------|---------------------------|---------------------------|----------------|
| Version         | Purpose of document     | Authored<br>by | Reviewed<br>by            | Approved by               | Review<br>date |
| F01             | Application             | RPS            | Mona Offshore<br>Wind Ltd | Mona Offshore<br>Wind Ltd | Feb 2024       |
| Prepared by:    | Prepared for:           |                |                           |                           |                |
| RPS             | Mona Offshore Wind Ltd. |                |                           |                           |                |



## MONA OFFSHORE WIND PROJECT